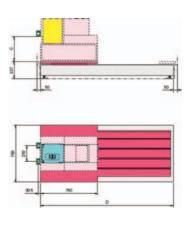

Technical data (in mm)

The control unit allows for virtually free programming according to your specific needs and requirements!

## **Reciprocator ZA** ZA04-13 ZA04-18 ZA04-23 ZA04-28 Total height (A) 2385 2885 3385 3885 Adjustable stroke (B) 1300 2300 2800 1800 334 Lower inflection point (C) 334 334 334 **Travel axes XT** XT09-10 XT09-14 Travel distance 1000 1400 1750 Total length (D) 2150