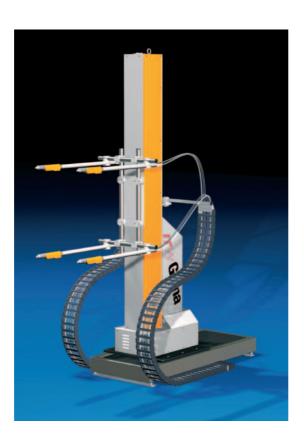

## SMOOTH RUNNING CHARACTERISTICS FOR PERFECT COATING RESULTS

Short stroke or long stroke — the ZA04 Reciprocator offers simple programming, smooth running and high loading capacity.

## The benefits of the ZA04 Reciprocator are:

- Long-stroke and short-stroke operation
- High loading capacity and stability
- Slim column design allows for space-saving arrangement of the guns
- Extremely smooth running through toothed belt transmission
- Maintenance-free AC motor
- Single-axis and two-axis version
- Free axis programming via OptiMove CR04 Control Unit
- 255 storable programs
- DIGI-bus/CAN-bus technology integrated into the control unit