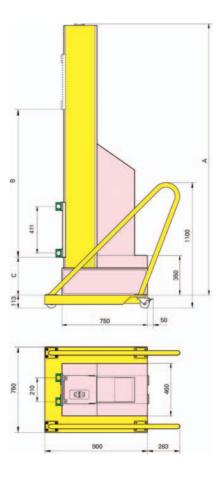

Technical data (in mm)

The control unit allows for virtually free programming according to your specific needs and requirements!

## **Reciprocator ZA** ZA04-13 ZA04-18 ZA04-23 ZA04-28 Total height (A) 2385 2885 3385 3885 Adjustable stroke (B) 1300 2300 2800 1800 334 Lower inflection point (C) 334 334 334 **Travel axes XT** XT09-10 XT09-14 Travel distance 1000 1400 1750 Total length (D) 2150