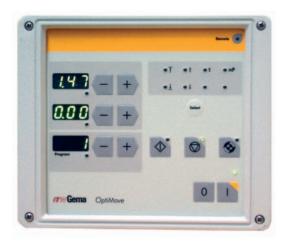

The ZA04 Reciprocator features a modern and user-friendly control unit.

- 1 control per axis
- Built-in DIGI-bus/CAN-bus technology
- Modern and functional user interface
- Storage of 255 programs
- Simple pendulum stroke program
- Segment operation with varying speeds and pauses in one stroke
- Very easy to use with Teach-In function
- Cycle time display